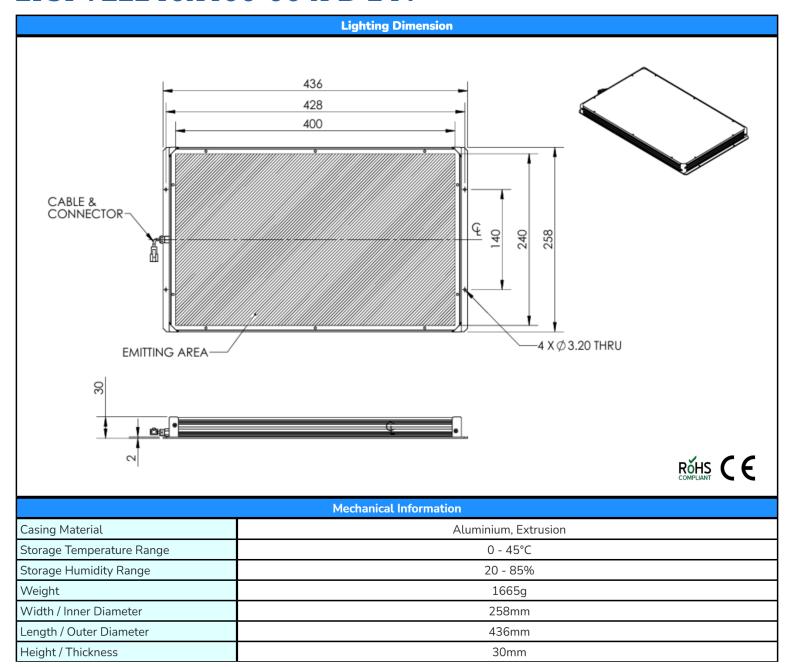

| Lighting Information                     |                                                                                                                                                                                                                                                                                                                                                                                                                                                                                                                                                                                                                                                                                                                                                                                                                                                                                                                                                                                                                                                                                                                                                                                                                                                                                                                                                                                                                                                                                                                                                                                                                                                                                                                                                                                                                                                                                                                                                                                                                                                                                                                                |      |      |  |
|------------------------------------------|--------------------------------------------------------------------------------------------------------------------------------------------------------------------------------------------------------------------------------------------------------------------------------------------------------------------------------------------------------------------------------------------------------------------------------------------------------------------------------------------------------------------------------------------------------------------------------------------------------------------------------------------------------------------------------------------------------------------------------------------------------------------------------------------------------------------------------------------------------------------------------------------------------------------------------------------------------------------------------------------------------------------------------------------------------------------------------------------------------------------------------------------------------------------------------------------------------------------------------------------------------------------------------------------------------------------------------------------------------------------------------------------------------------------------------------------------------------------------------------------------------------------------------------------------------------------------------------------------------------------------------------------------------------------------------------------------------------------------------------------------------------------------------------------------------------------------------------------------------------------------------------------------------------------------------------------------------------------------------------------------------------------------------------------------------------------------------------------------------------------------------|------|------|--|
| LED Color                                | BLUE                                                                                                                                                                                                                                                                                                                                                                                                                                                                                                                                                                                                                                                                                                                                                                                                                                                                                                                                                                                                                                                                                                                                                                                                                                                                                                                                                                                                                                                                                                                                                                                                                                                                                                                                                                                                                                                                                                                                                                                                                                                                                                                           |      |      |  |
| Wavelength                               | Ta=25*  Ta=25*  Ta=25*  Ta=25*  Ta=25*  Advantage of the following states of t |      |      |  |
| Working Distance                         | 10mm                                                                                                                                                                                                                                                                                                                                                                                                                                                                                                                                                                                                                                                                                                                                                                                                                                                                                                                                                                                                                                                                                                                                                                                                                                                                                                                                                                                                                                                                                                                                                                                                                                                                                                                                                                                                                                                                                                                                                                                                                                                                                                                           | 20mm | 30mm |  |
| Intensity (±15%)                         | Olx                                                                                                                                                                                                                                                                                                                                                                                                                                                                                                                                                                                                                                                                                                                                                                                                                                                                                                                                                                                                                                                                                                                                                                                                                                                                                                                                                                                                                                                                                                                                                                                                                                                                                                                                                                                                                                                                                                                                                                                                                                                                                                                            | Olx  | Olx  |  |
| Illumination (Number of Row)             | 0                                                                                                                                                                                                                                                                                                                                                                                                                                                                                                                                                                                                                                                                                                                                                                                                                                                                                                                                                                                                                                                                                                                                                                                                                                                                                                                                                                                                                                                                                                                                                                                                                                                                                                                                                                                                                                                                                                                                                                                                                                                                                                                              |      |      |  |
| Illumination Active Area                 | Active Outer Diameter 400                                                                                                                                                                                                                                                                                                                                                                                                                                                                                                                                                                                                                                                                                                                                                                                                                                                                                                                                                                                                                                                                                                                                                                                                                                                                                                                                                                                                                                                                                                                                                                                                                                                                                                                                                                                                                                                                                                                                                                                                                                                                                                      |      |      |  |
| Ittumination Active Area                 | Active Inner Diameter 240                                                                                                                                                                                                                                                                                                                                                                                                                                                                                                                                                                                                                                                                                                                                                                                                                                                                                                                                                                                                                                                                                                                                                                                                                                                                                                                                                                                                                                                                                                                                                                                                                                                                                                                                                                                                                                                                                                                                                                                                                                                                                                      |      |      |  |
| Emission Angle                           | 0°                                                                                                                                                                                                                                                                                                                                                                                                                                                                                                                                                                                                                                                                                                                                                                                                                                                                                                                                                                                                                                                                                                                                                                                                                                                                                                                                                                                                                                                                                                                                                                                                                                                                                                                                                                                                                                                                                                                                                                                                                                                                                                                             |      |      |  |
|                                          | EXEMPT                                                                                                                                                                                                                                                                                                                                                                                                                                                                                                                                                                                                                                                                                                                                                                                                                                                                                                                                                                                                                                                                                                                                                                                                                                                                                                                                                                                                                                                                                                                                                                                                                                                                                                                                                                                                                                                                                                                                                                                                                                                                                                                         |      |      |  |
| Eye Safety Class (IEC62471)              | Products with sources, which do not pose any potential photobiological hazard even for the continuous and unrestricted exposure. Example: 8 hours of exposure poses no acute hazard to either eye or skin, and 10,000 seconds (2.8 hours) of the intent starting causes no blue light retinal hazard.                                                                                                                                                                                                                                                                                                                                                                                                                                                                                                                                                                                                                                                                                                                                                                                                                                                                                                                                                                                                                                                                                                                                                                                                                                                                                                                                                                                                                                                                                                                                                                                                                                                                                                                                                                                                                          |      |      |  |
| Chromaticity Table For White Colour Only |                                                                                                                                                                                                                                                                                                                                                                                                                                                                                                                                                                                                                                                                                                                                                                                                                                                                                                                                                                                                                                                                                                                                                                                                                                                                                                                                                                                                                                                                                                                                                                                                                                                                                                                                                                                                                                                                                                                                                                                                                                                                                                                                |      |      |  |